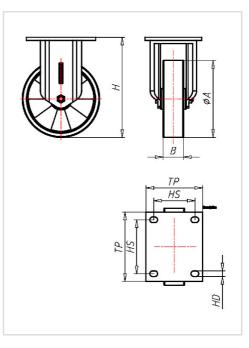

| Fixed castor                                            | Wheel- $\oslash$ A x width B mm: 100x30 |  |  |
|---------------------------------------------------------|-----------------------------------------|--|--|
| Load Capacity kg:                                       | 200                                     |  |  |
| Load capacity tested according to EN 12530 and EN 12527 |                                         |  |  |
| Overall height H mm:                                    | 145                                     |  |  |
| Dimension of top plate TP                               | 105x85                                  |  |  |
| mm:                                                     |                                         |  |  |
| Hole spacing HS mm:                                     | 80x60                                   |  |  |
| Hole-Ø HD mm:                                           | 9                                       |  |  |
| Wheel bearing:                                          | Ball bearing                            |  |  |