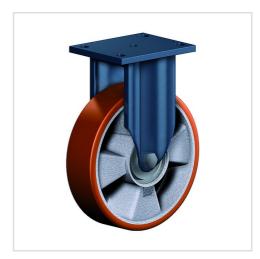

## Product data sheet Fixed castor EDF 100 TLK

Extra Heavy Duty Series ED - Wheel TL

#### Wheel

Tread: cast polyurethane, 95±3 Shore A

Core: De-cast aluminium alloy

For applications where a super strong and durable caster is required, one tapered roller and one axial ball bearing, dust protection ring, very strong integrated Kingpin, locked nut, grease nipple, wheel axle bolted, finish – painted